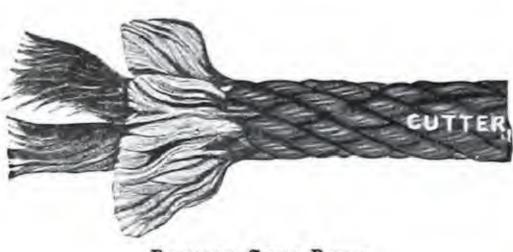

er 100 Ft. 20883 5 | Price<br>per Ft.<br>\$0.06 |
|---------------------------------------------------------------------------|----------------------------|
|---------------------------------------------------------------------------|----------------------------|

#### TRIMMER'S ROPE

Trimmer's rope is a 30-foot hoisting rope, with a snap hook at one end and six rings near the other end. The rings can be readily clamped at any desired intervals, so as to accommodate lamps hung at varying heights above the street. Just the thing for use with hoisting ropes, ending in a Cutter Rope Clamp and locked with a Cutter Pole Lock.

| Trade | Std. | Wt.  | Price  |
|-------|------|------|--------|
| No.   | Pkg. | Lbs. | Each   |
| 20884 | 25   | 4    | \$2.50 |
|       |      |      | 4-9-2  |







Banner Core Rope





Trimmer's Rope

screws.

SCHEDULE F

#### REMOVABLE POLE STEPS

Removable pole steps are much more easily carried than a ladder. A pair of them weighs less than 14 ounces, and can be slipped into the pocket. The sockets for them are hooded over so as to be sleet-proof.

| Trade<br>No. | Description           | Std.<br>Pkg. | Wt.<br>Lbs. | Price<br>Each |
|--------------|-----------------------|--------------|-------------|---------------|
| 20885        | Pole step, painted    | 250          | 7/16        | \$0.25        |
| 20886        | Socket, painted       | 250          | 7/16        | .15           |
| 20887        | Pole step, galvanized | 250          | 7/16        | .30           |
| 20888        | Socket, galvanized    | 250          | 716         | .20